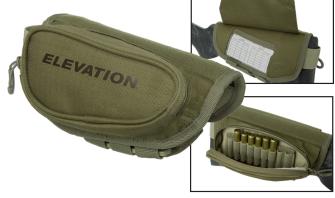

#### Prey Stock Pouch | 1601786

This stock pouch is designed for functionality, comfort, and performance. The Prey Stock Pouch is adjustable to fit snugly with almost any firearm. The removable shell storage contains 9 shell loops that fit the majority of long-range cartridges. This pouch also has a soft-lined flap to protect a removable DOPE card while also providing comfort to the cheek when in the firing position. (More DOPE charts are available on ElevationEquipped.com)

- Adjustable Design to Achieve Snug Fit
- Removable Shell Storage with 9 Shell Loops
- Soft-lined Canvas Flap with Removable Dope Chart Card
- Dope Chart Included