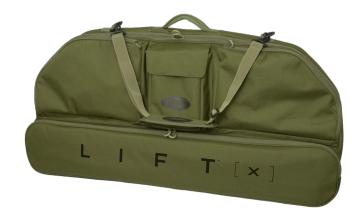

# Mathews LIFT X Bow Case | 1601819

The perfect companion for the new Mathews LIFT X, this premium case combines unmatched protection, sleek aesthetics, and thoughtful storage solutions to meet the needs of elite archers – combining style, functionality, and superior protection for Mathews' latest innovation.

- Internal Dimensions: 40"x18.5"x3.5"
- PVC-backed Polyester Shell
- · Plush Fleece Interior
- · String and Cam Cradle
- 2 External **Accessory Pockets**
- Removable Accessory Pouch

- Laser-cut MOLLE Tie Down
- · Arrow Case Tie Downs
- 2 Internal