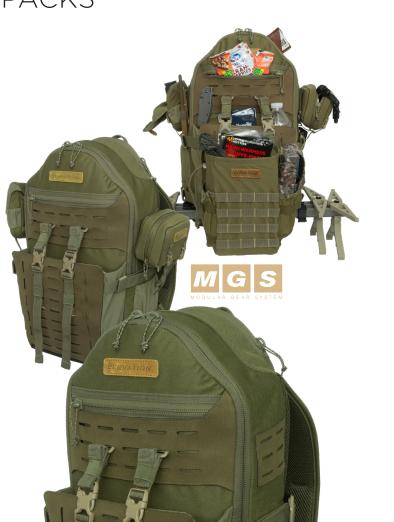

PACKS

## Pursuit 900 Pack | 1601779

The Pursuit 900 is an efficient pack for carrying a wide range of essentials. This multi-purpose and lightweight pack is perfect for moving at a quick pace and also conceals well in tree stands or blinds. Whether you are headed to the range or into the backcountry, the Pursuit offers the perfect blend of utility, comfort, and protection. With multiple pockets and versatile MGS system integration this pack is ready to be customized to your specific set up. The Pursuit will help you stay organized and focused on the adventure ahead.

- 900 Cubic Inches of **Organized Space**
- MGS Compatible for **Customized Setup** of Accessories
- **External Pockets:** 2 Zippered 2 Stretch Sleeve Pockets 1 Dump pocket
- Internal Pockets: 2 Zippered 1 Flat Sleeve
- · All-terrain Base for **Added Durability**
- Brushed Tricot Fabric