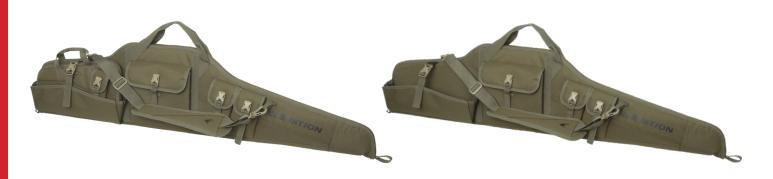

# **Defender 42 Single Rifle Case** | 1601784

Safeguard your firearm with the Elevation Defender Rifle Case, a premium solution for securely transporting your rifles. Purposebuilt for protection and ease of use, the Defender combines rugged durability with tactical functionality, making it the ultimate choice for shooters who demand reliability and style. It comes equipped with a removable accessory pouch and zipper pocket able to hold up to 12 magazines or carry any accessories you need. This case also has a MOLLE grid on the inside and outside of the case, giving you the ability to customize how you secure your rifle.

- Laser-cut MOLLE on Outside and Inside
- Detachable Accessory Pouch
- All-terrain Base for Added Durability
- Plush Fleece Interior
- External Pocket Capable of Holding 12 Magazines
- Internal Dimensions: 42"x10.5"x3.5"