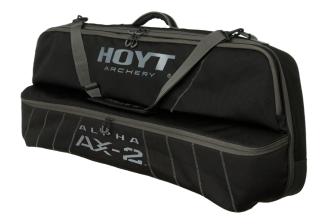

#### Hoyt Alpha AX-2 Bow Case | 1601782

The Hoyt Alpha AX-2 Bow Case is the premier transport and storage solution for the Hoyt enthusiast and is specifically designed to fit the Alpha AX-2 bow. It features a PVC-backed shell, a dedicated arrow pocket, a tool bag, a plush padded fleece interior, a reinforced grab handle, and a removable shoulder strap. Further, it is equipped with a string and cam cradle to ensure your bow stays secure and protected. This case is the perfect transport companion for the all-new Hoyt Alpha AX-2 Bow.

- Internal Dimensions: 39"x15"x3.5"
- · Arrow Pocket: 38.5"x7"x3.5"
- · Plush Fleece Lining
- · 2 Internal Accessory Pockets
- Removable **Accessory Pouch**
- · All-terrain Base for **Added Durability**
- · String and Cam Cradle