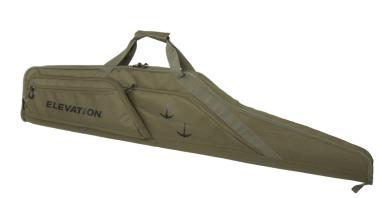

# **Defender Bow Case** | 1601783

Rise above with the Elevation Defender Bow Case, the pinnacle of protection and performance for archers who demand the best. Designed to keep your bow and accessories safe during transport, this case combines rugged durability with sleek, modern styling to meet the needs of hunters and target shooters alike. With an internal cam cradle, added MOLLE grids on the inside and outside, and an added accessory pouch, you can customize your set up ensuring your bow is secure and that you have all the accessories you need.

- Laser-cut MOLLE
- String and Cam Cradle
- · Adjustable Tie Down Straps for Securing Bows
- 4 External Accessory Pockets
- · Detachable Accessory Pouch
- Internal Dimensions: 41"x17"x3.5"
- · Plush Fleece Interior
- · All-terrain Base for Added Durability