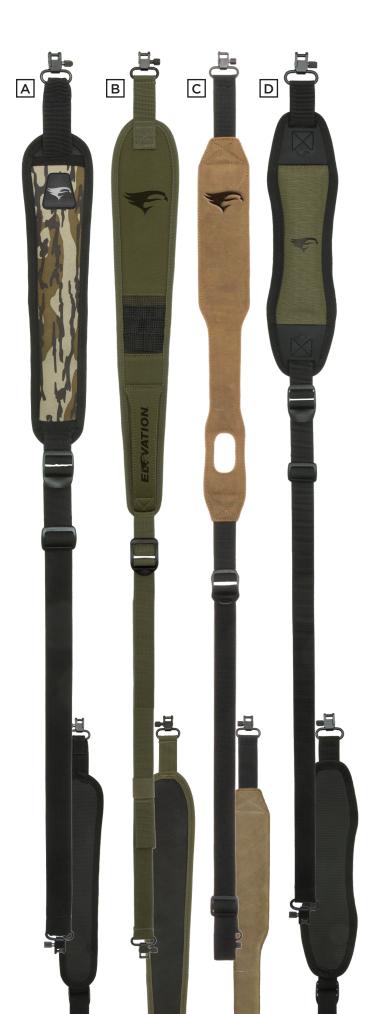

#### Guardian Gun Sling | 1601794

The Guardian Gun Sling boasts a neoprene backing that provides superior cushioning and a non-slip grip, keeping your gun comfortably in place during long hunts. The weather-resistant materials and reinforced stitching are built to withstand the toughest conditions, season after season.

- 13.5"x3" Neoprene Pad with Non-slip Backing for Comfortable Fit
- Fully-adjustable with 1.25" Nylon Slider Hardware and Metal Swivels
- Moisture-wicking Neoprene
- Mossy Oak
   Bottomland Camo

# **Roost Turkey Shotgun Sling** | 1601798

Gear up for your next turkey hunt with the Elevation Roost Turkey Gun Sling. This premium gun sling is built to handle long treks through the woods while keeping your shotgun secure and ready for action. The Roost features an ergonomic padded shoulder strap that evenly distributes weight, reducing fatigue during those all-day hunts. Its non-slip backing ensures the sling stays in place, even in rugged terrain. The Roost also includes breathable mouth call pockets that allow your calls to air out but stay on the ready while walking. Built with durable materials, the Roost is ready to last season after season.

- Built-in Rubber Mesh
   Diaphragm Call Organizer
   (calls not included)
- Rubberized Non-slip Backing

- High-density
   Foam Padding
- Adjustable Strap from 24" to 55"

# Refined Leather Gun Sling | 1601796

Carry your rifle or crossbow in style. This leather sling is adjustable from 40"-52" with a traditional leather construction. This leather sling has a versatile thumb hole and a shoulder strap for comfortable carry during your hunt or at the range all day long.

- Traditional Leather Construction
- Versatile Thumb Hole
- 17"x2.5" Shoulder Pad
- Adjustable Strap from 40" to 52"

#### Sparrow Gun Sling | 1601797

The Sparrow Sling is a great option for your next hunt. Being fully adjustable with a compact neoprene non-slip pad, you can feel confident as you walk with your rifle or crossbow. With its slim and versatile profile, the Sparrow Sling is great for both youths and adults looking for a light and mobile platform.

- Short Design is Perfect for Small Caliber or Youth Guns
- Fully-adjustable with 1" Nylon Slider and Metal Swivels
- Compact 10.5"x3" Neoprene Pad with Non-slip Backing
- Molded PVC Tip for Durability