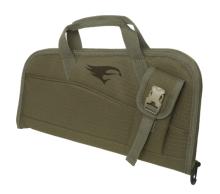

## **Double Pistol Case** | 1601788

The Double Pistol Case is the ultimate storage and transport solution for carrying two handguns and their essential accessories. Designed for durability, organization, and security, this case ensures your firearms are safe, secure, and ready for the range or field.

- Center Divider For Protecting 2 Pistols
- Zippered Accessory Pocket with 4 Magazine Sleeves
- Rugged 900D Shell with Dual-density Padding and 150D Brushed Lining
- Main Compartment Dimensions:
   9.5"x8.5"x2.25"