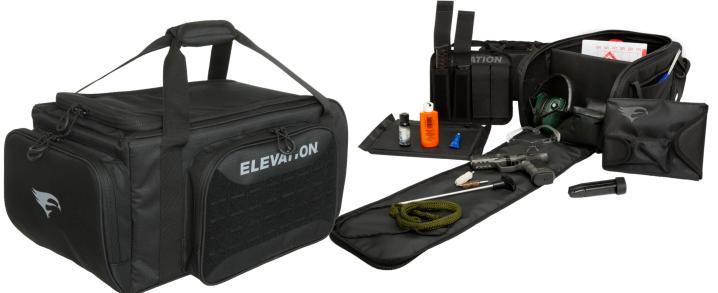

# Tailwind Range Bag | 1601799

Prepare for every range day with the Elevation Tailwind Range Bag—your go-to solution for organized and efficient gear storage. Built for shooters who demand versatility and durability, this bag is made with a ripstop water-resistant shell and lined internally with Velcro. Featuring a fold-out gun mat with a cleanable PVC interior, the range bag is easy to clean after a long day of shooting.

- Laser-cut MGS Gear System on 2 External Sides
- 26" Fold-out Gun Mat with Cleanable PVC that is Heat Resistant
- 1 Pistol Sleeve Included Internal Dimensions:
- Detachable Magazine Holder with 4 Magazine Sleeves
- an adjustable setup. The range bag includes 1 external sleeve pocket and 2 external accessory pockets containing elastic loops. Internally, the range bag features 2 dividers with sleeve pockets and a detachable magazine holder with 4 magazine sleeves. Included is 1 Elevation Pistol Sleeve for transporting your most-prized possession/work horse to the range.

Laser cut MOLLE lines two sides externally making

- 19"x10"x9"
- End Pocket Dimensions: 9.75"x7.75"x2"
- Side Pocket Dimensions: 12"x7.75"x2"

**EVERY SHOOT. EVERY SEASON. | ELEVATIONEQUIPPED.COM**