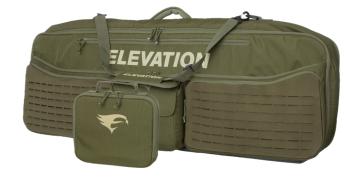

# **Defender Bow Case** | 1601783

Rise above with the Elevation Defender Bow Case, the pinnacle of protection and performance for archers who demand the best. Designed to keep your bow and accessories safe during transport, this case combines rugged durability with sleek, modern styling to meet the needs of hunters and target shooters alike. With an internal cam cradle, added MOLLE grids on the inside and outside, and an added accessory pouch, you can customize your set up ensuring your bow is secure and that you have all the accessories you need.

- Laser-cut MOLLE
- String and Cam Cradle
- · Adjustable Tie Down Straps for Securing Bows
- 4 External Accessory Pockets
- · Detachable Accessory Pouch
- Internal Dimensions: 41"x17"x3.5"
- · Plush Fleece Interior
- · All-terrain Base for Added Durability