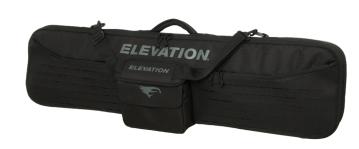

#### **Defender 42 Double Rifle Case** | 1601785

Safely secure not one but two rifles with the slightly larger Elevation Defender Double Rifle Case. Purpose-built for protection and designed for ease of use, the Defender combines durability with tactical functionality. It features an internal and external MOLLE grid to customize how you secure your firearm as well as a removable accessory pouch and a zipper pouch able to hold up to 12 magazines making this the ultimate choice for shooters who demand reliability and style. You can have complete confidence that your rifles will be protected and that you are able to carry everything you need.

• Laser-cut MOLLE on Outside and Inside

Added Durability

- Detachable Accessory Pouch
   All-terrain Base for
- Plush Fleece Interior
- External Pocket Capable of Holding 12 Magazines
- Designed for 2 Rifles
- Internal Dimensions: 42"x10.5"x5"