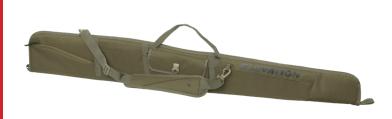

# Mathews LIFT X Bow Case | 1601819

The perfect companion for the new Mathews LIFT X, this premium case combines unmatched protection, sleek aesthetics, and thoughtful storage solutions to meet the needs of elite archers – combining style, functionality, and superior protection for Mathews' latest innovation.

- Internal Dimensions: 40"x18.5"x3.5"
- PVC-backed Polyester Shell
- · Plush Fleece Interior
- · String and Cam Cradle
- 2 External **Accessory Pockets**
- Removable Accessory Pouch

- Laser-cut MOLLE Tie Down
- · Arrow Case Tie Downs
- 2 Internal