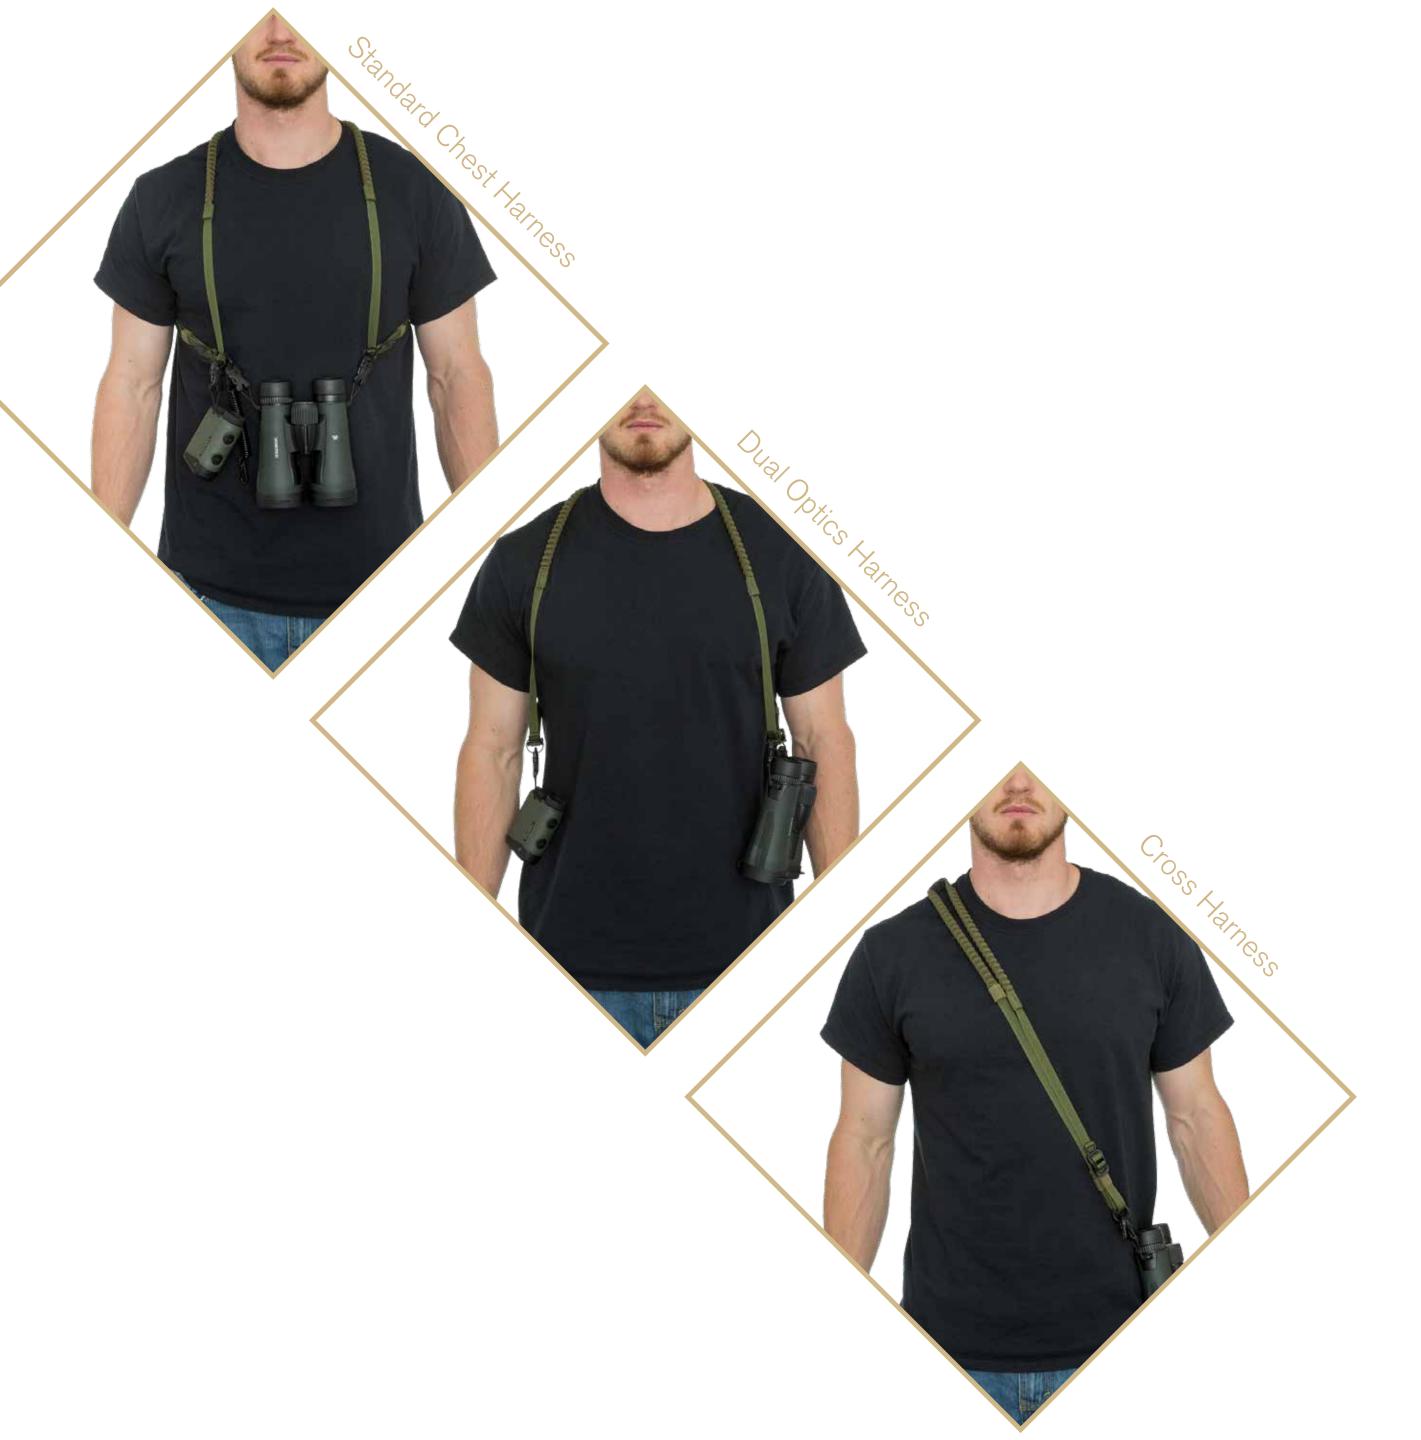

### **DUAL BINO HARNESS** #1601001

- Designed for Binoculars and Rangefinders
- Multi-functional with Three Wearable Options
- Minimalistic, Lightweight Design