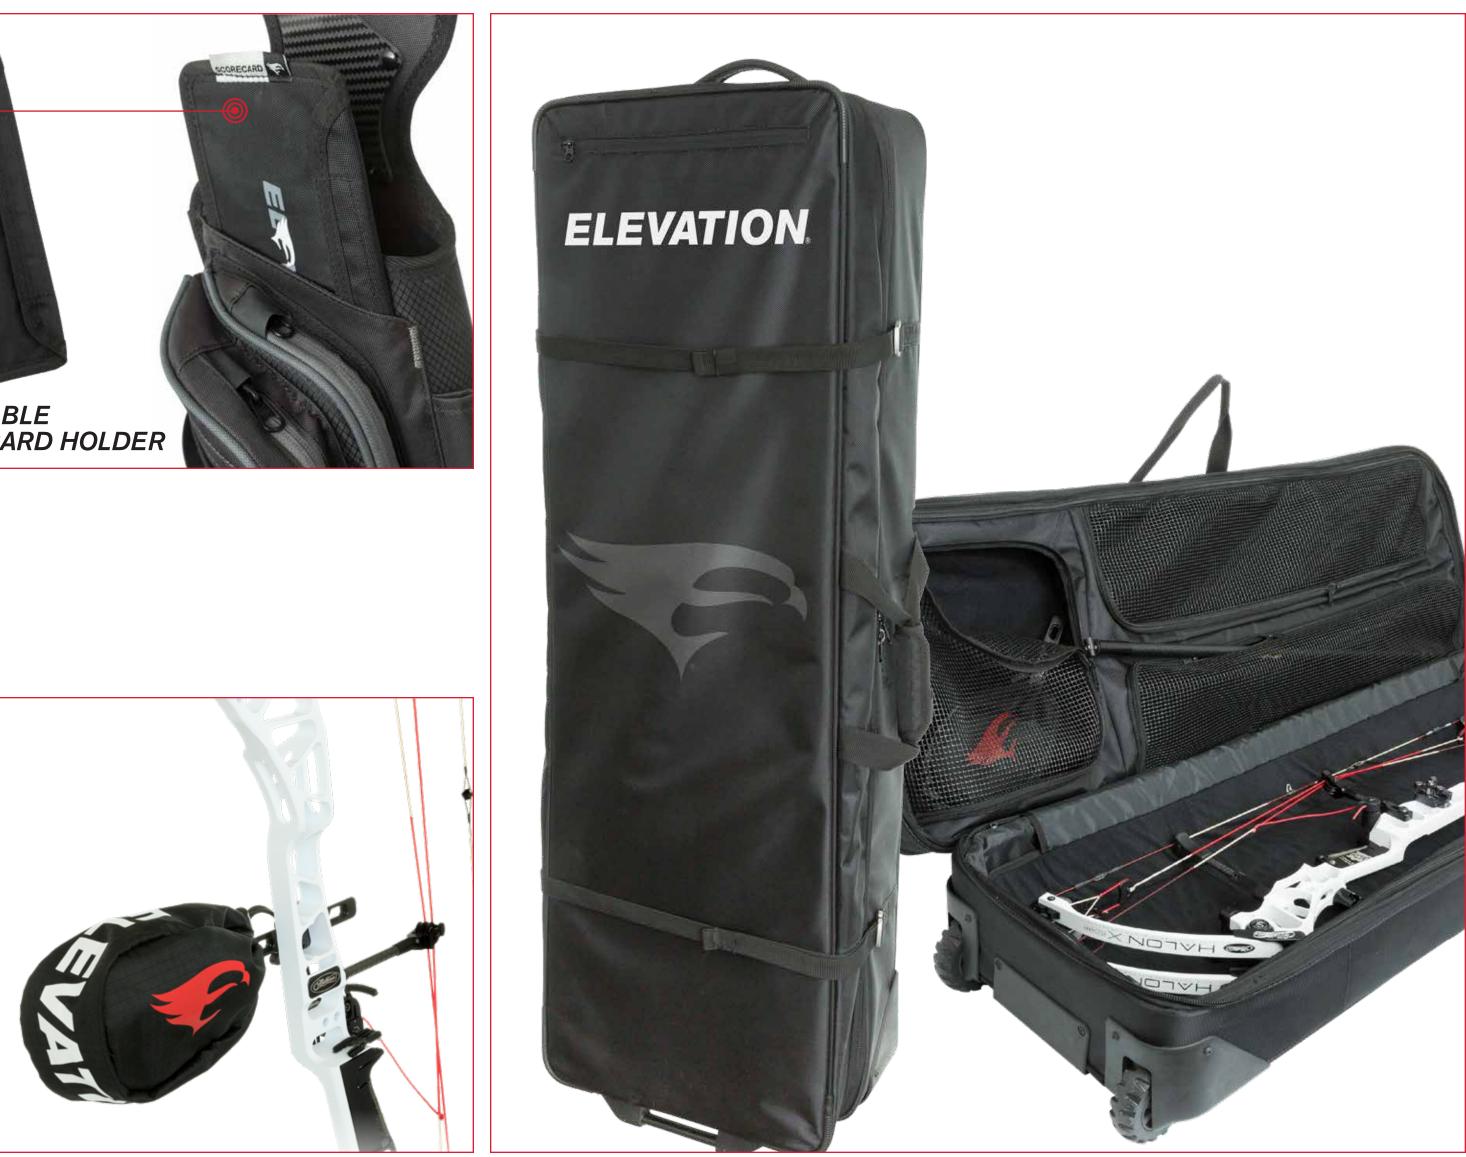

# MATHEWS<sup>®</sup> V3<sup>™</sup> BOW CASE

#1601216

- Designed for Mathews' 2021 Flagship Bow
- Waterproof, Anti-Slip Materials
  & Zippers
- Arrow Pocket, Sleeve Pocket & PP Mesh Slash Pocket
- Fully Padded Sides & Cam Triangles
- Cleans Easily, Wipe Down and Go

### **SUPPRESSION SILENT PACK** #1601216

- Tri-layer Brushed Fabric Eliminates Noise
- Silent, Waterproof Zippers
- Integrated Bow Pull-up Rope
- Integrated Orange Rain Cover
- Roll-top, Top-load Main Compartment
- •1230–1500 Cubic Inches

### **DUAL BINO HARNESS** #1601001

- Designed for Binoculars and Rangefinders
- Multi-functional with Three Wearable Options
- Minimalistic, Lightweight Design