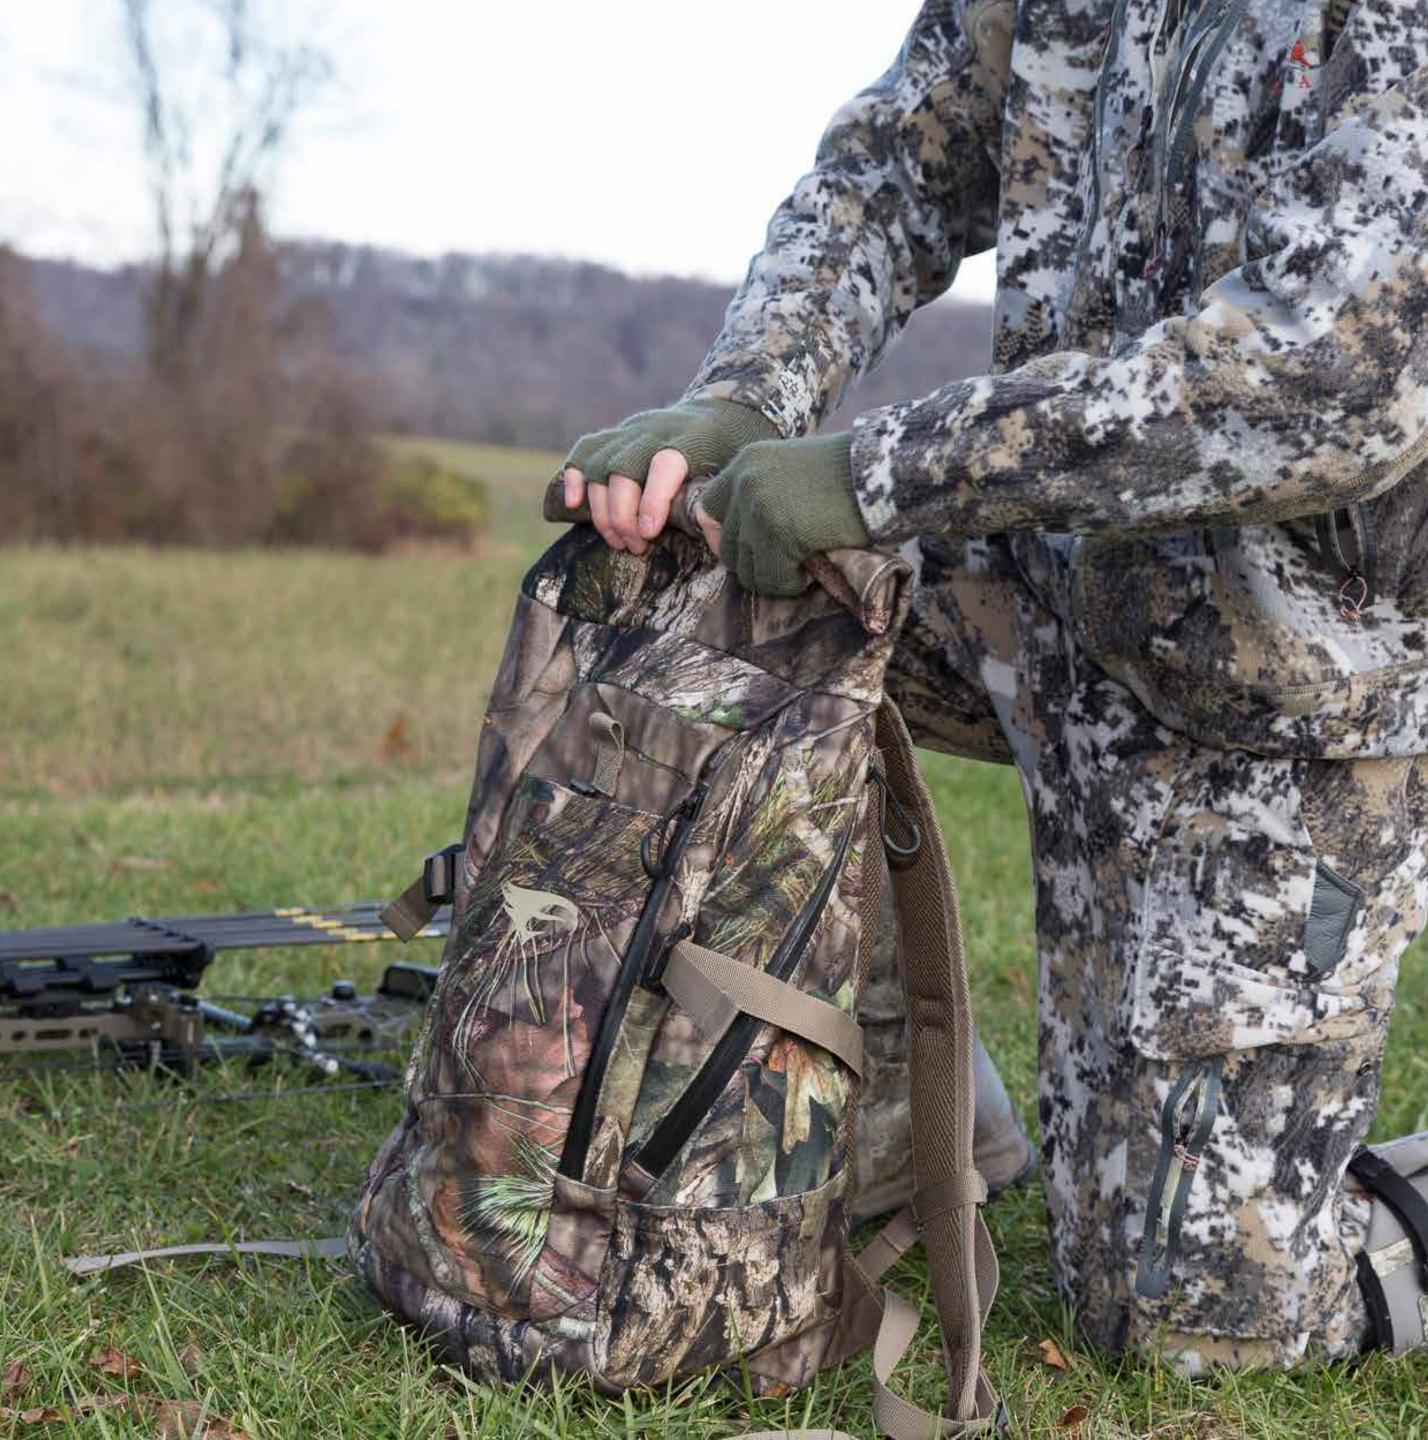

### **SUPPRESSION SILENT PACK** #1601216

- Tri-layer Brushed Fabric Eliminates Noise
- Silent, Waterproof Zippers
- Integrated Bow Pull-up Rope
- Integrated Orange Rain Cover
- Roll-top, Top-load Main Compartment
- •1230–1500 Cubic Inches