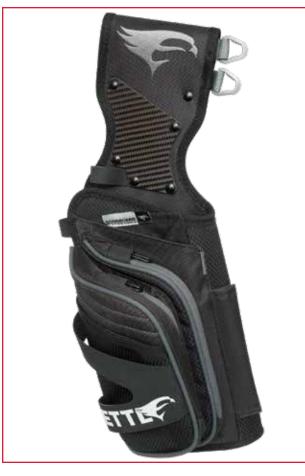

### **METTLE FIELD QUIVER** #1601108-09

- •3-Stage Carbon Tube Arrow Divider
- Carbon Point Plate
- •Removable Scorecard Sleeve & Holder
- •2 Zipper Pockets for Increased Storage
- Discarded Arrow Divider
- Hypalon Accessory Attachment Points
- •2.25" Belt Receiver