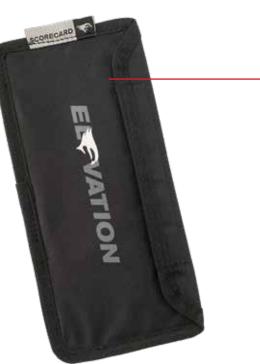

### ELEVATION

 $\frac{12021}{2}$ 

REMOVABLE SCORECARD HOLDER

### **METTLE FIELD QUIVER** #1601108-09

- •3-Stage Carbon Tube Arrow Divider
- Carbon Point Plate
- •Removable Scorecard Sleeve & Holder
- •2 Zipper Pockets for Increased Storage
- Discarded Arrow Divider
- Hypalon Accessory Attachment Points
- •2.25" Belt Receiver