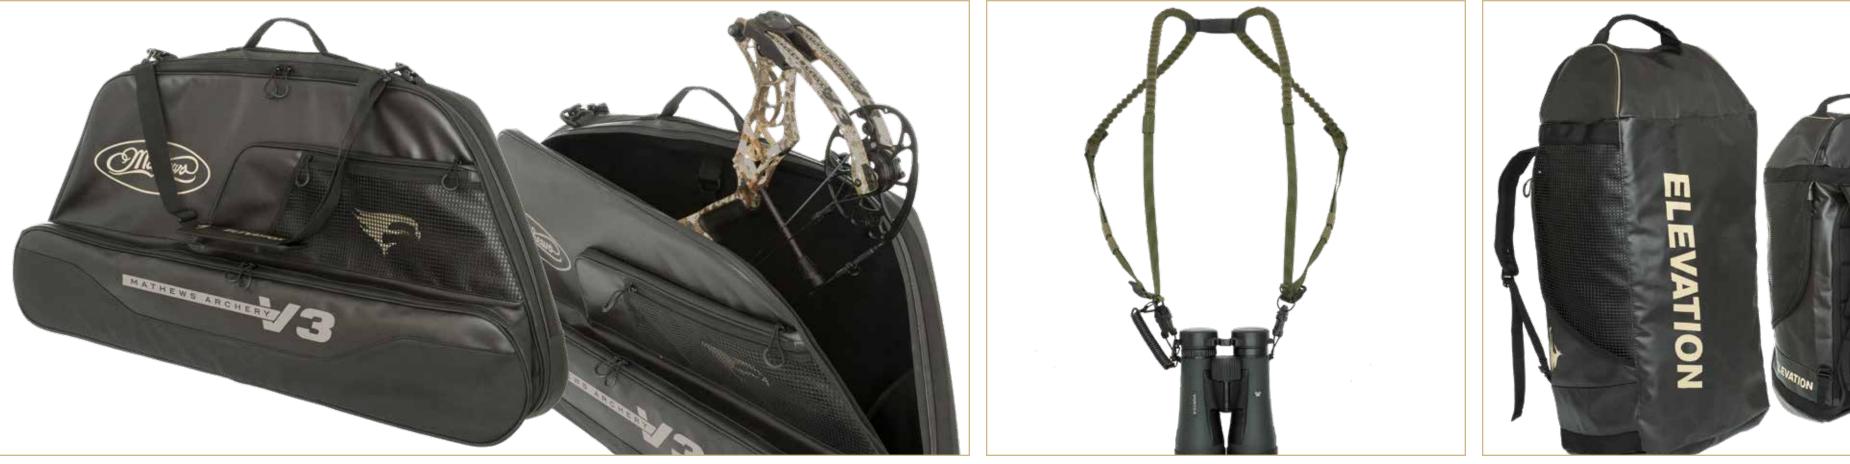

#### SUPPRESSION SILENT PACK

Mossy Oak Break-up Country® Olive/Tan

#1601215 #1601238

MATHEWS V3 BOW CASE Mathews Black #1601216

TOTALITY SCENT BAG #1601198 Black

DUAL BINO HARNESS #1601001 Olive

CHARTER TRAVEL DUFFEL #1601221 Black

# MATHEWS<sup>®</sup> V3<sup>™</sup> BOW CASE

#1601216

- Designed for Mathews' 2021 Flagship Bow
- Waterproof, Anti-Slip Materials
  & Zippers
- Arrow Pocket, Sleeve Pocket & PP Mesh Slash Pocket
- Fully Padded Sides & Cam Triangles
- Cleans Easily, Wipe Down and Go

### **DUAL BINO HARNESS** #1601001

- Designed for Binoculars and Rangefinders
- Multi-functional with Three Wearable Options
- Minimalistic, Lightweight Design