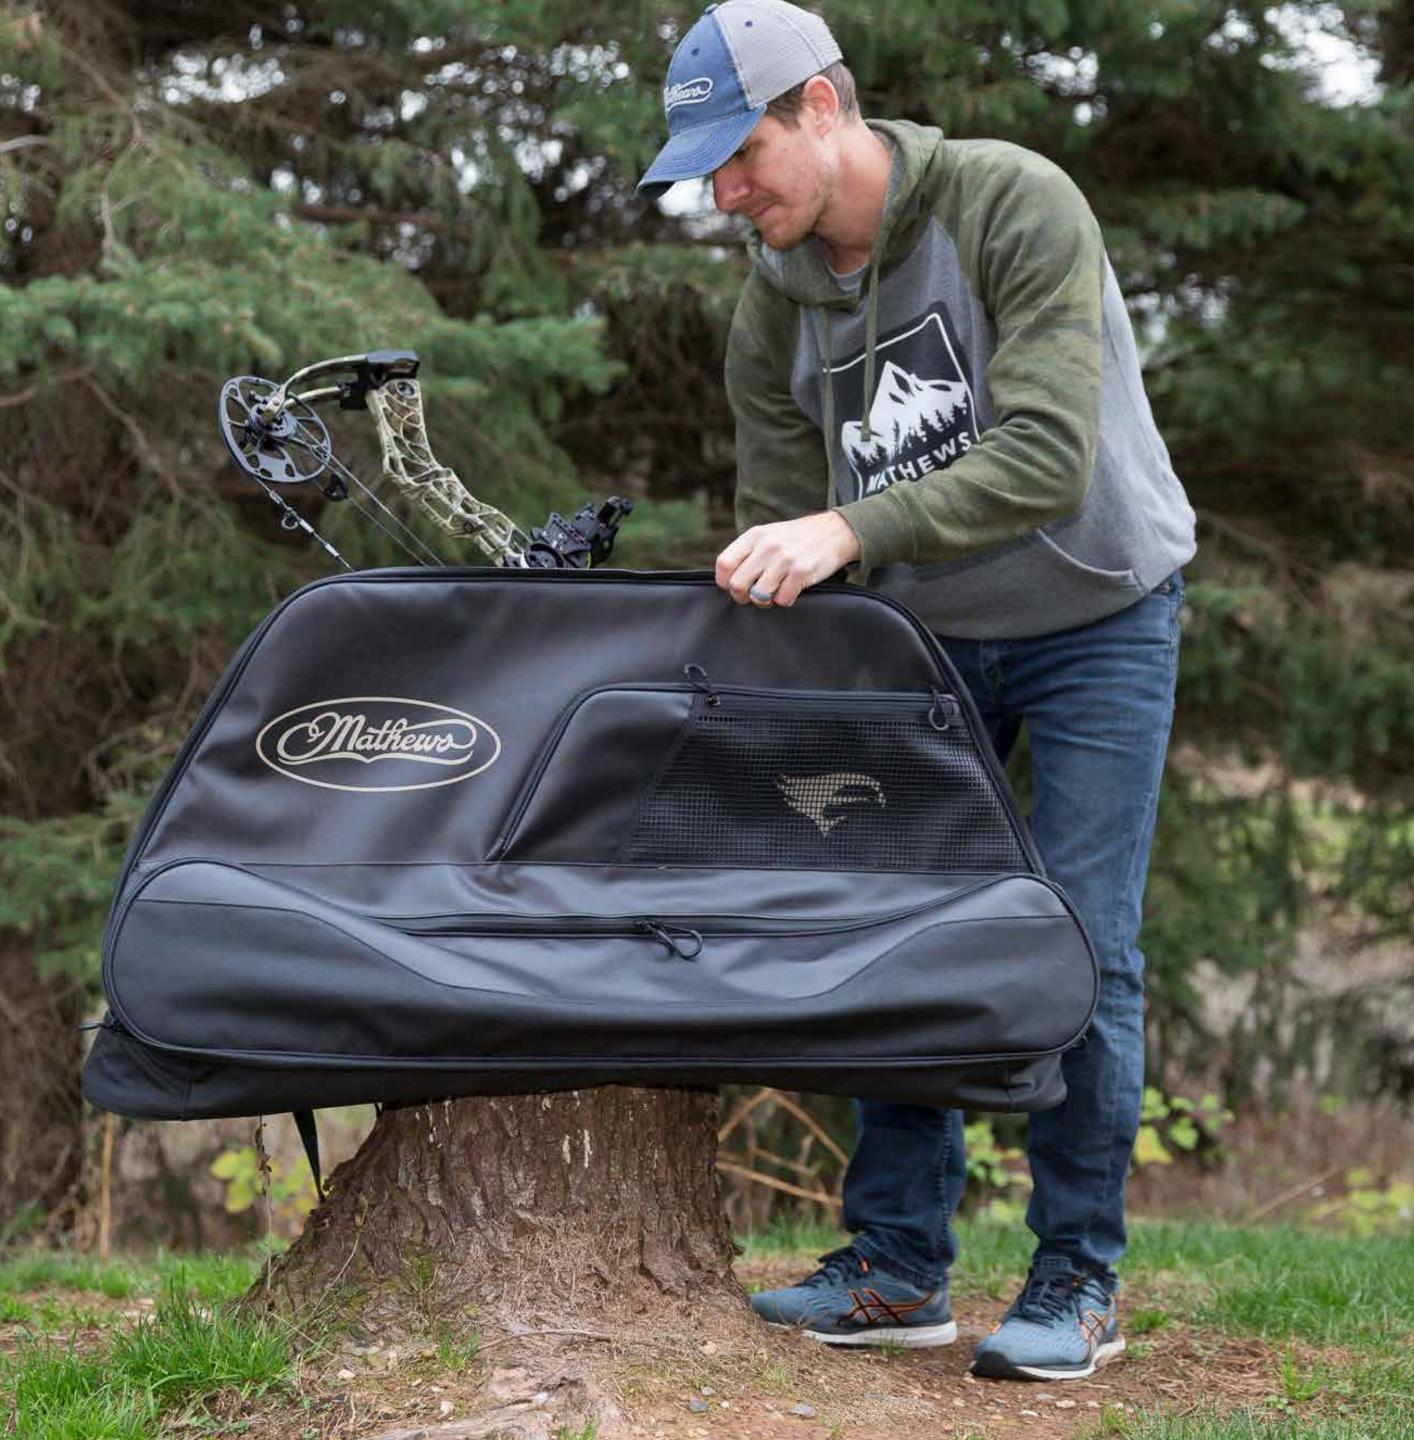

# MATHEWS<sup>®</sup> V3<sup>™</sup> BOW CASE

#1601216

- Designed for Mathews' 2021 Flagship Bow
- Waterproof, Anti-Slip Materials
  & Zippers
- Arrow Pocket, Sleeve Pocket & PP Mesh Slash Pocket
- Fully Padded Sides & Cam Triangles
- Cleans Easily, Wipe Down and Go