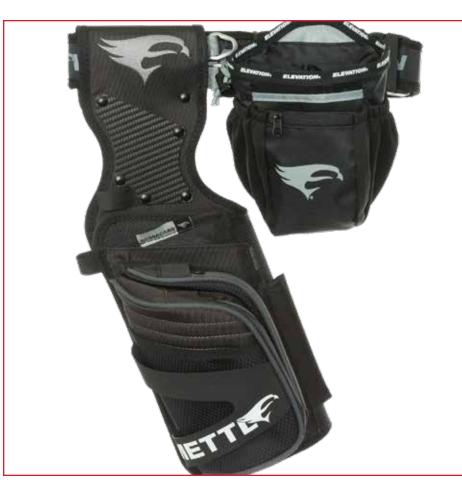

#### METTLE FIELD QUIVER

Black & Silver LH #1601109

Black & Silver RH #1601108

#### METTLE FIELD QUIVER PACKAGE

Black & Silver RH #1601104 Black & Silver LH #1601105

SIGHT MITT Black

RH #1601132

JETSTREAM XL #1601222 Black

### **METTLE FIELD QUIVER** #1601108-09

- •3-Stage Carbon Tube Arrow Divider
- Carbon Point Plate
- •Removable Scorecard Sleeve & Holder
- •2 Zipper Pockets for Increased Storage
- Discarded Arrow Divider
- Hypalon Accessory Attachment Points
- •2.25" Belt Receiver