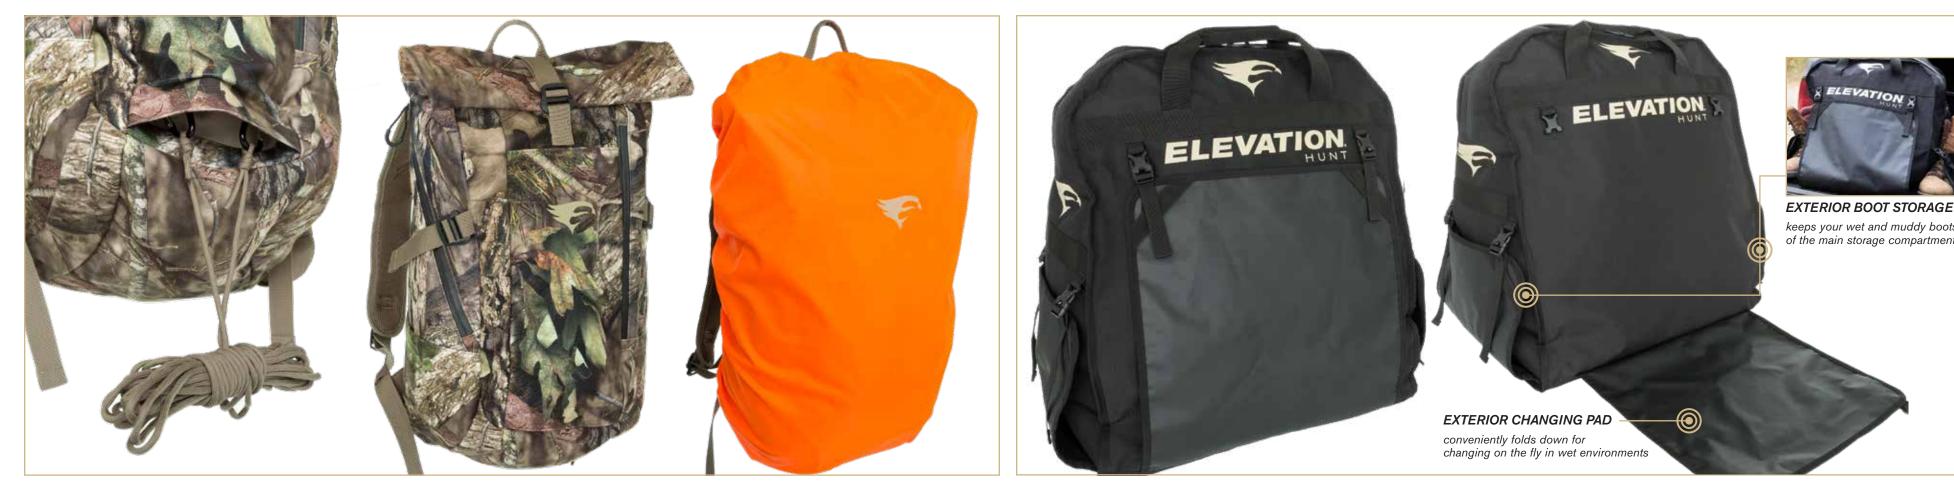

#### SUPPRESSION SILENT PACK

Mossy Oak Break-up Country® Olive/Tan

#1601215 #1601238

MATHEWS V3 BOW CASE Mathews Black #1601216

TOTALITY SCENT BAG #1601198 Black

DUAL BINO HARNESS #1601001 Olive

CHARTER TRAVEL DUFFEL #1601221 Black

### **SUPPRESSION SILENT PACK** #1601216

- Tri-layer Brushed Fabric Eliminates Noise
- Silent, Waterproof Zippers
- Integrated Bow Pull-up Rope
- Integrated Orange Rain Cover
- Roll-top, Top-load Main Compartment
- •1230–1500 Cubic Inches