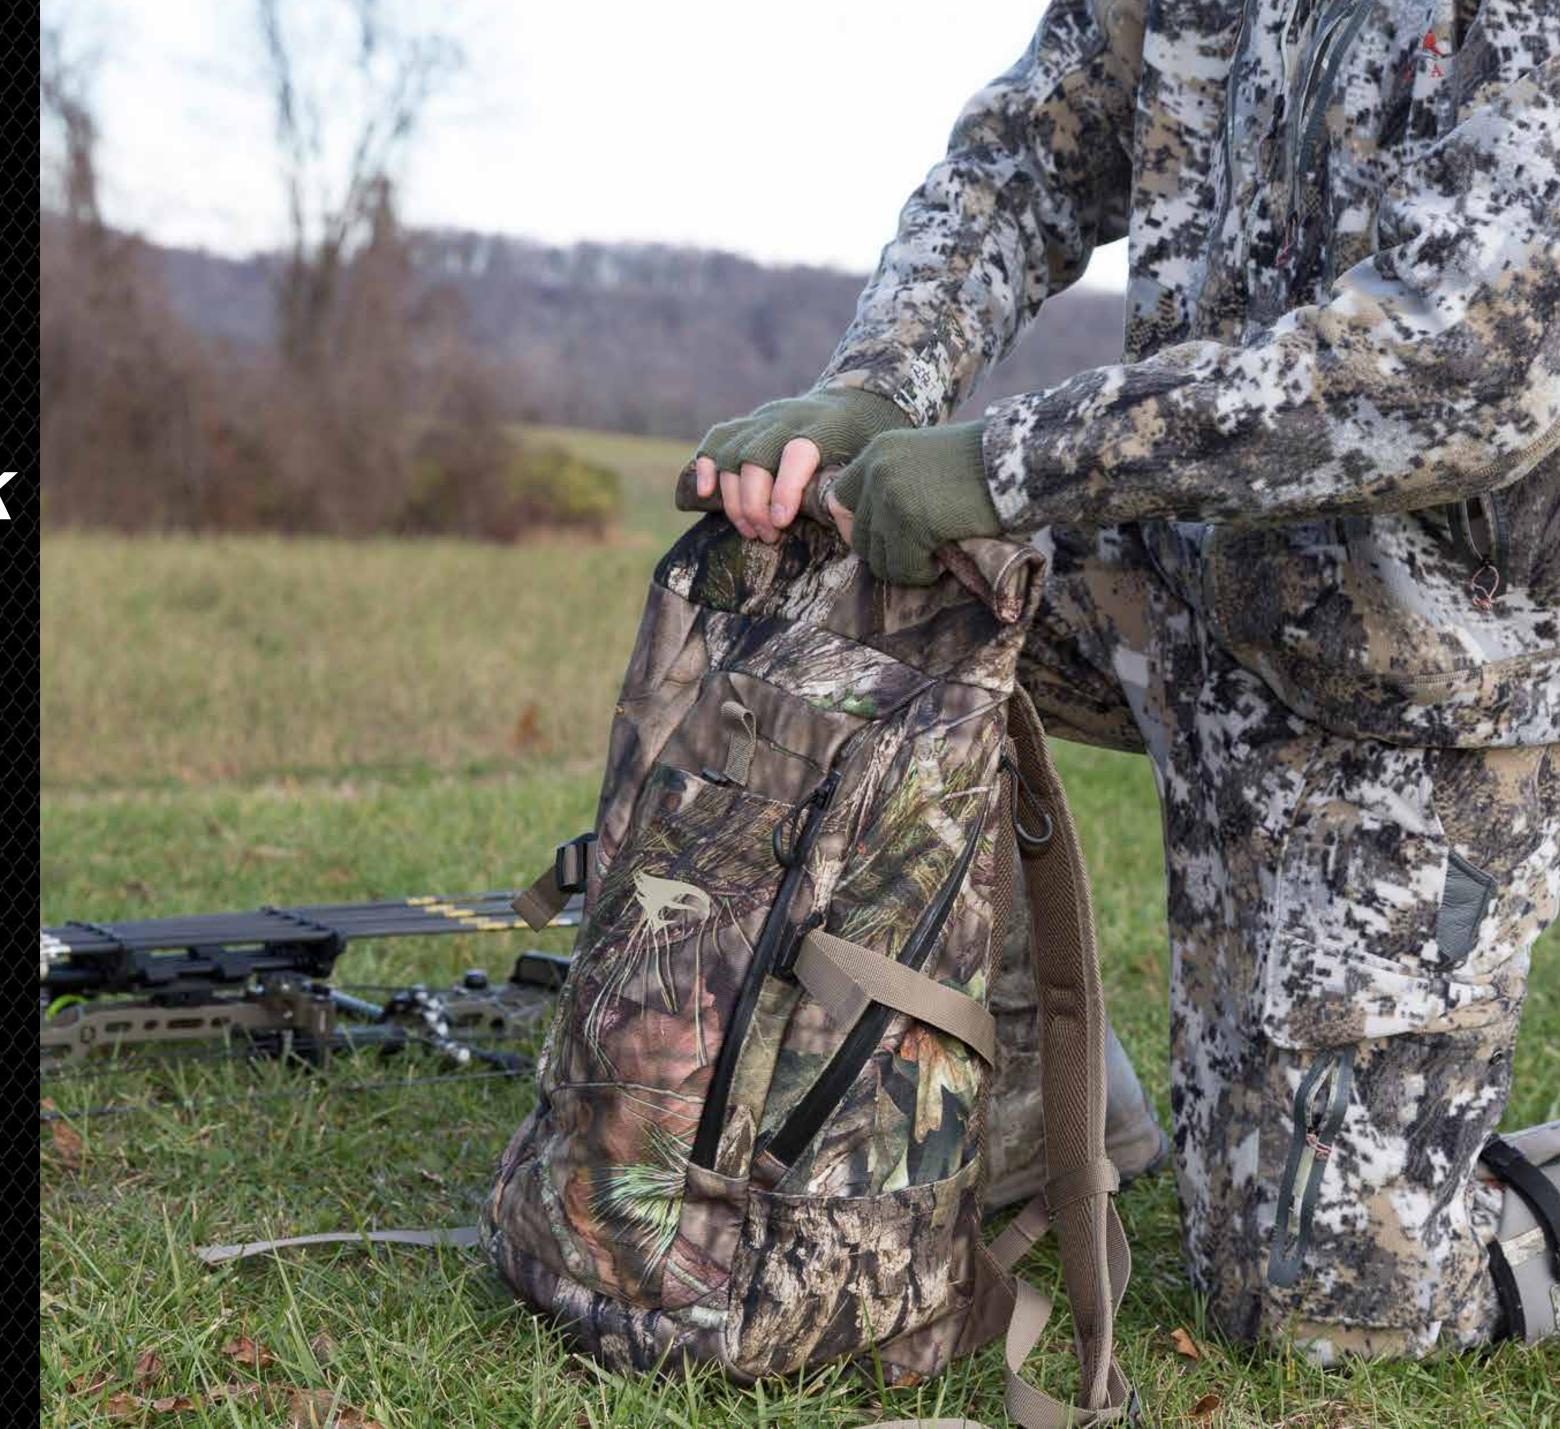

### SUPPRESSION SILENT PACK

Mossy Oak Break-up Country® Olive/Tan

#1601215 #1601238

TOTALITY SCENT BAG

Black

#1601198

MATHEWS V3 BOW CASE

Mathews Black #1601216

SUPPRESSION SILENT PACK #1601216

- Tri-layer Brushed Fabric Eliminates Noise
- Silent, Waterproof Zippers
- Integrated Bow Pull-up Rope
- Integrated Orange Rain Cover
- Roll-top, Top-load Main Compartment
- 1230-1500 Cubic Inches