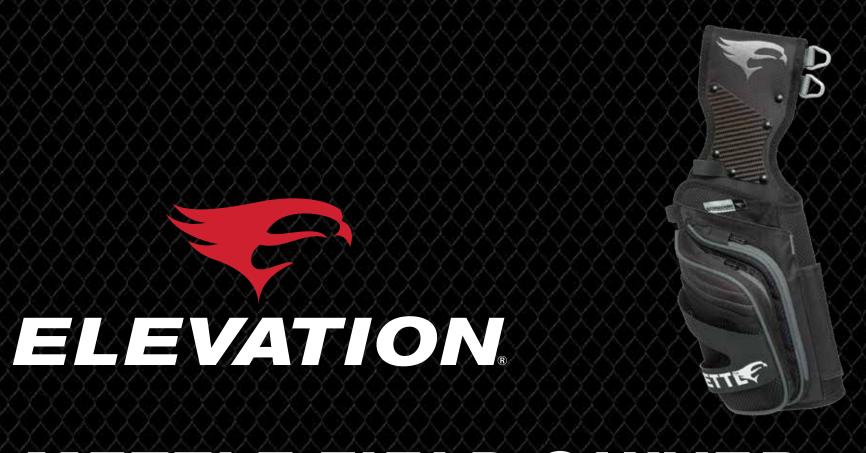

## METTLE FIELD QUIVER

Black & Silver RH #1601108 Black & Silver LH #1601109

METTLE FIELD QUIVER PACKAGE

Black & Silver RH #1601104 Black & Silver LH #1601105

SIGHT MITT

Black RH #1601132

JETSTREAM XL

Black #1601222

# METTLE FIELD QUIVER #1601108-09

- •3-Stage Carbon Tube Arrow Divider
- Carbon Point Plate
- Removable Scorecard Sleeve & Holder
- 2 Zipper Pockets for Increased Storage
- Discarded Arrow Divider
- Hypalon Accessory Attachment Points
- •2.25" Belt Receiver