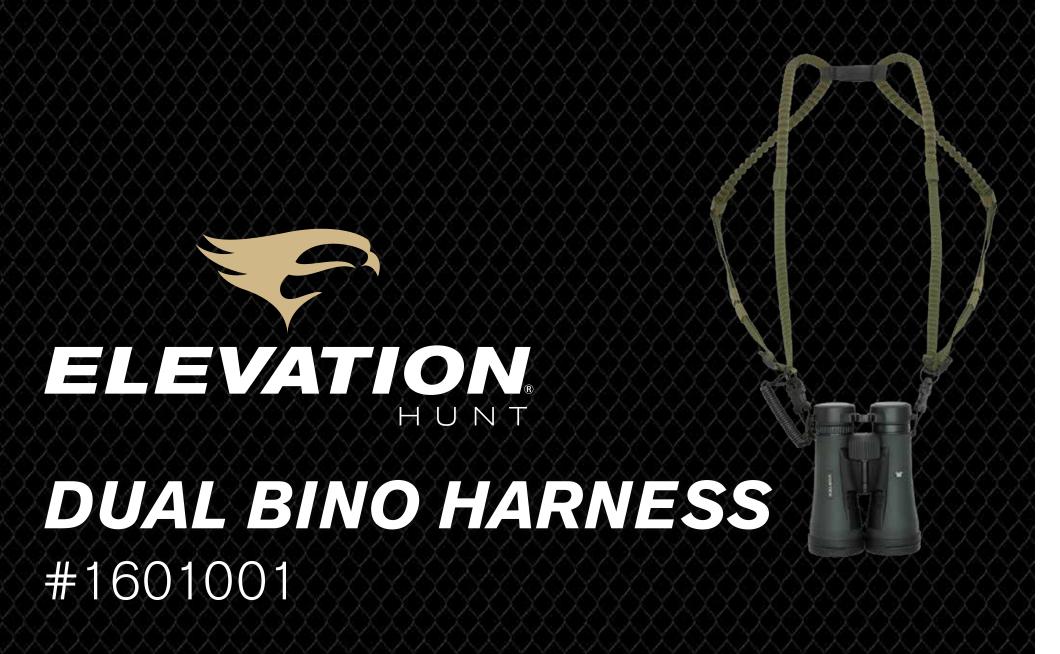

DUAL BINO HARNESS

#1601001 Olive

CHARTER TRAVEL DUFFEL

#1601221 Black

- Designed for Binoculars and Rangefinders
- Multi-functional with Three
  Wearable Options
- Minimalistic, Lightweight Design