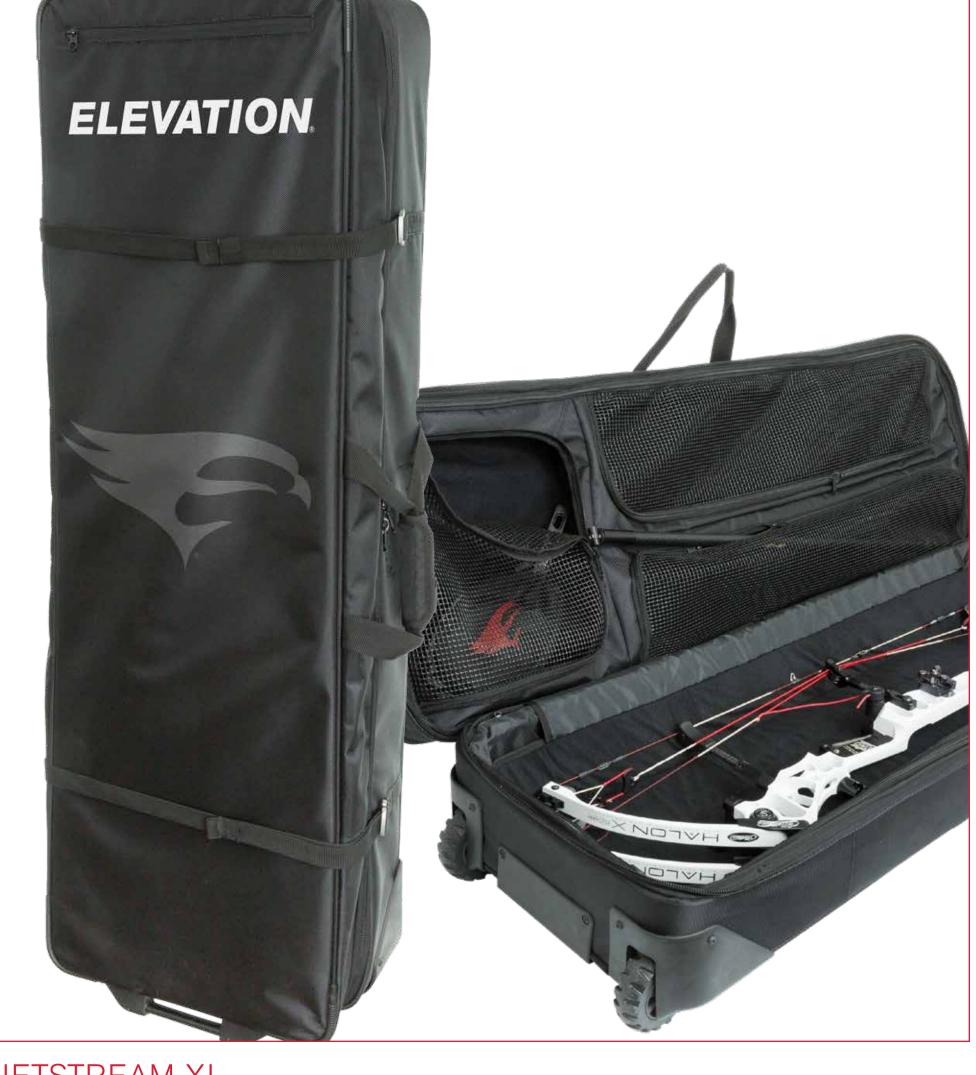

## METTLE FIELD QUIVER

Black & Silver RH #1601108 Black & Silver LH #1601109

METTLE FIELD QUIVER PACKAGE

Black & Silver RH #1601104 Black & Silver LH #1601105

SIGHT MITT

Black RH #1601132

JETSTREAM XL

Black #1601222