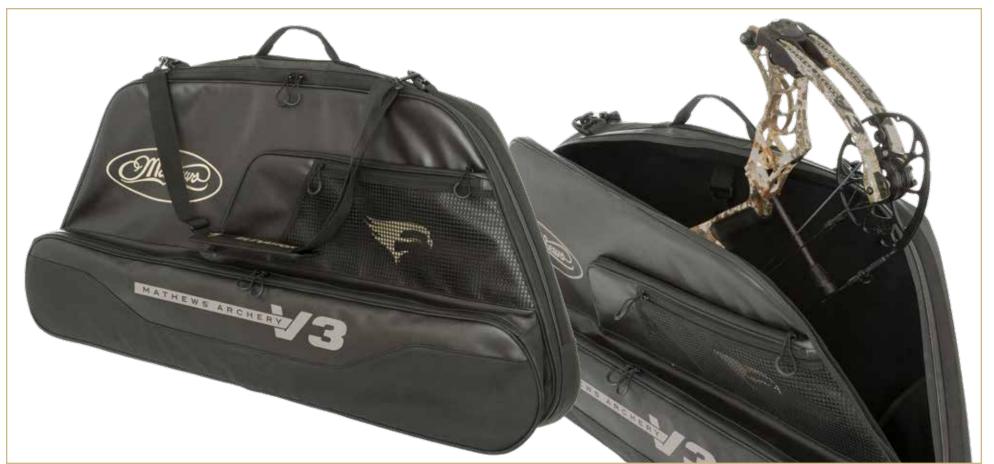

### SUPPRESSION SILENT PACK

Mossy Oak Break-up Country® Olive/Tan

#1601215 #1601238

TOTALITY SCENT BAG

Black

#1601198

MATHEWS V3 BOW CASE

Mathews Black #1601216

# MATHEWS® V3<sup>™</sup> BOW CASE #1601216

- Designed for Mathews' 2021
  Flagship Bow
- Waterproof, Anti-Slip Materials
  & Zippers
- Arrow Pocket, Sleeve Pocket & PP Mesh Slash Pocket
- Fully Padded Sides & Cam Triangles
- Cleans Easily, Wipe Down and Go