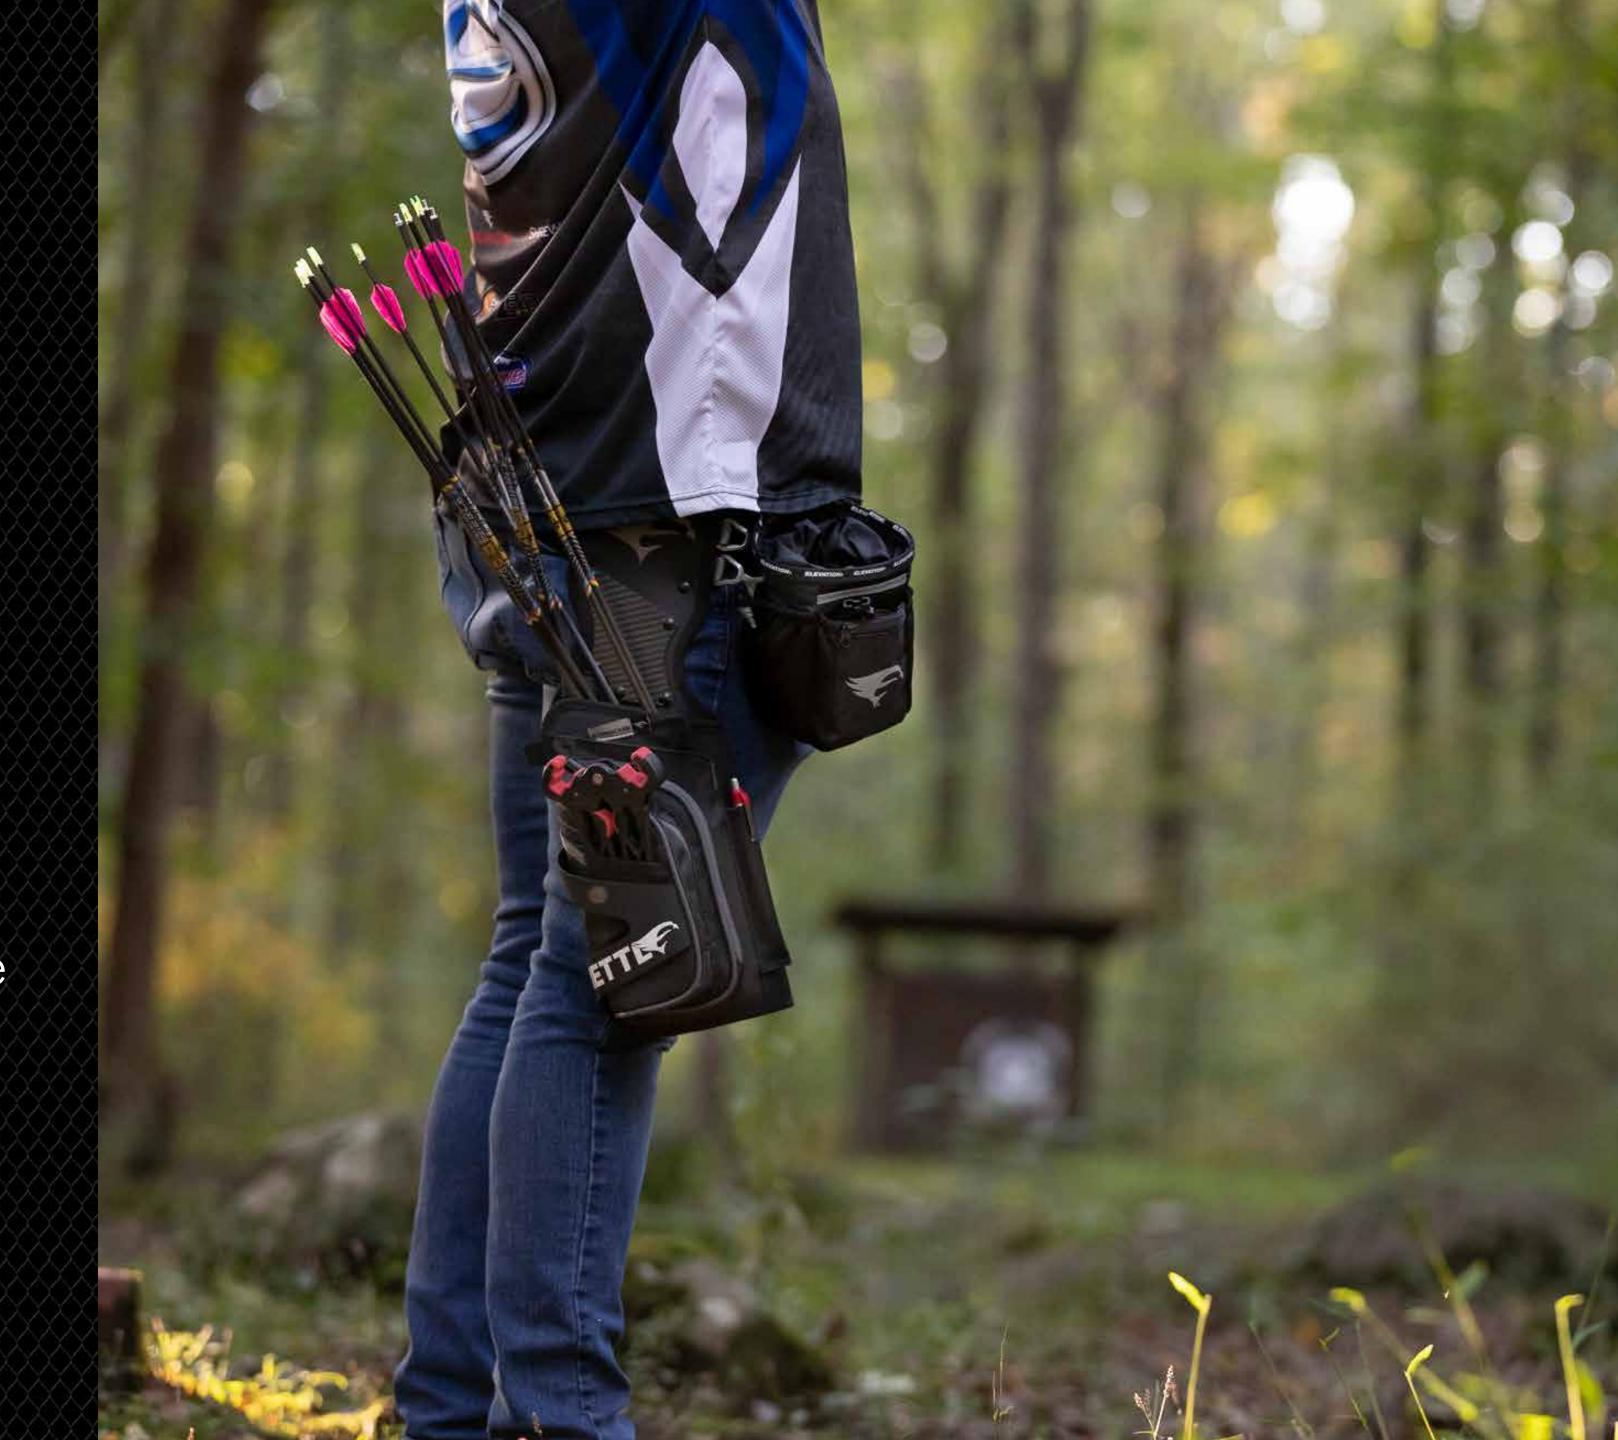

## METTLE FIELD QUIVER

Black & Silver RH #1601108 Black & Silver LH #1601109

METTLE FIELD QUIVER PACKAGE

Black & Silver RH #1601104 Black & Silver LH #1601105

SIGHT MITT

Black RH #1601132

JETSTREAM XL

Black #1601222

# METTLE FIELD QUIVER #1601108-09

- •3-Stage Carbon Tube Arrow Divider
- Carbon Point Plate
- Removable Scorecard Sleeve & Holder
- 2 Zipper Pockets for Increased Storage
- Discarded Arrow Divider
- Hypalon Accessory Attachment Points
- •2.25" Belt Receiver