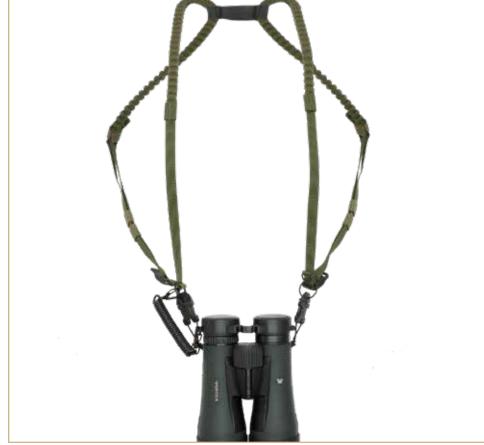

DUAL BINO HARNESS

#1601001 Olive

CHARTER TRAVEL DUFFEL

#1601221 Black

- Designed for Binoculars and Rangefinders
- Multi-functional with Three
  Wearable Options
- Minimalistic, Lightweight Design