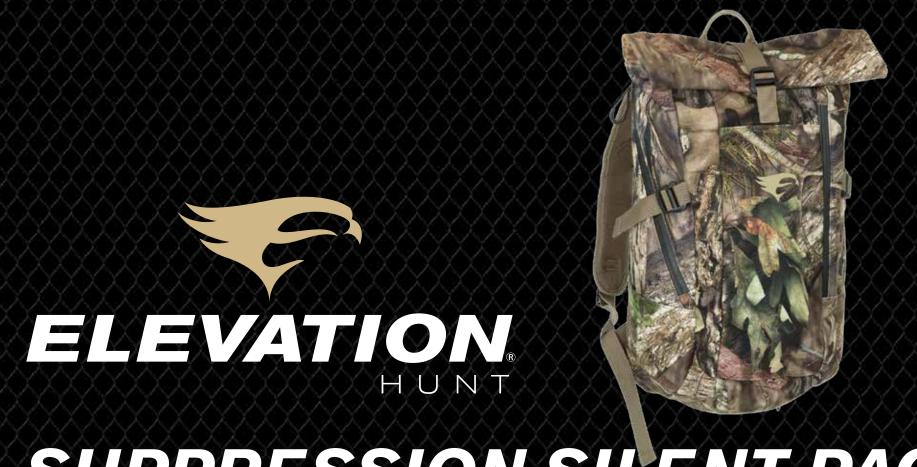

### SUPPRESSION SILENT PACK

Mossy Oak Break-up Country® Olive/Tan

#1601215 #1601238

TOTALITY SCENT BAG

Black

#1601198

MATHEWS V3 BOW CASE

Mathews Black #1601216

SUPPRESSION SILENT PACK #1601216

- Tri-layer Brushed Fabric Eliminates Noise
- Silent, Waterproof Zippers
- Integrated Bow Pull-up Rope
- Integrated Orange Rain Cover
- Roll-top, Top-load Main Compartment
- 1230-1500 Cubic Inches