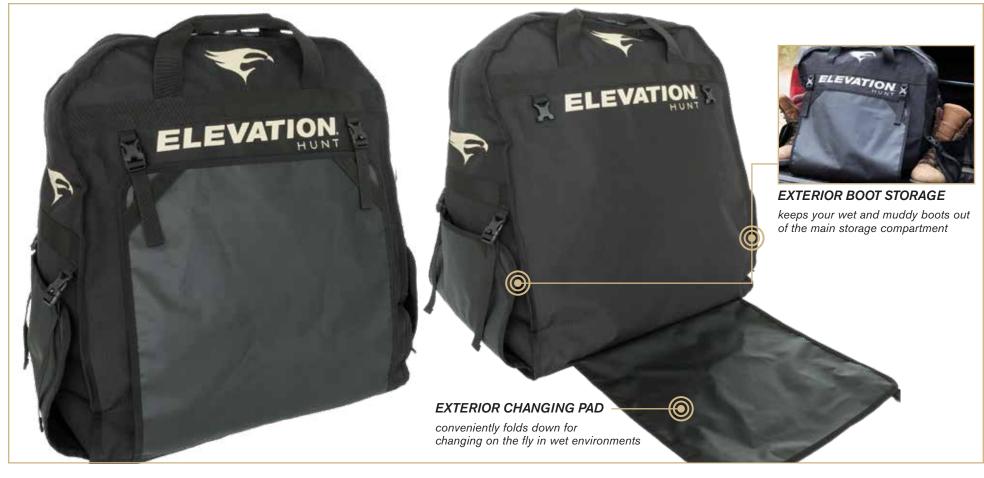

### SUPPRESSION SILENT PACK

Mossy Oak Break-up Country® Olive/Tan

#1601215 #1601238

TOTALITY SCENT BAG

Black

#1601198

MATHEWS V3 BOW CASE

Mathews Black #1601216

SUPPRESSION SILENT PACK #1601216

- Tri-layer Brushed Fabric Eliminates Noise
- Silent, Waterproof Zippers
- Integrated Bow Pull-up Rope
- Integrated Orange Rain Cover
- Roll-top, Top-load Main Compartment
- 1230-1500 Cubic Inches