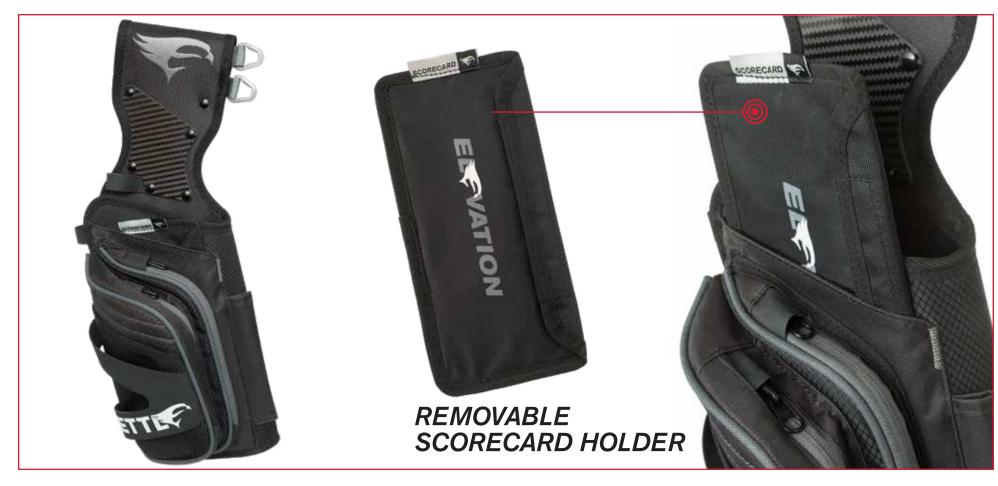

# METTLE FIELD QUIVER #1601108-09

- •3-Stage Carbon Tube Arrow Divider
- Carbon Point Plate
- Removable Scorecard Sleeve & Holder
- 2 Zipper Pockets for Increased Storage
- Discarded Arrow Divider
- Hypalon Accessory Attachment Points
- •2.25" Belt Receiver