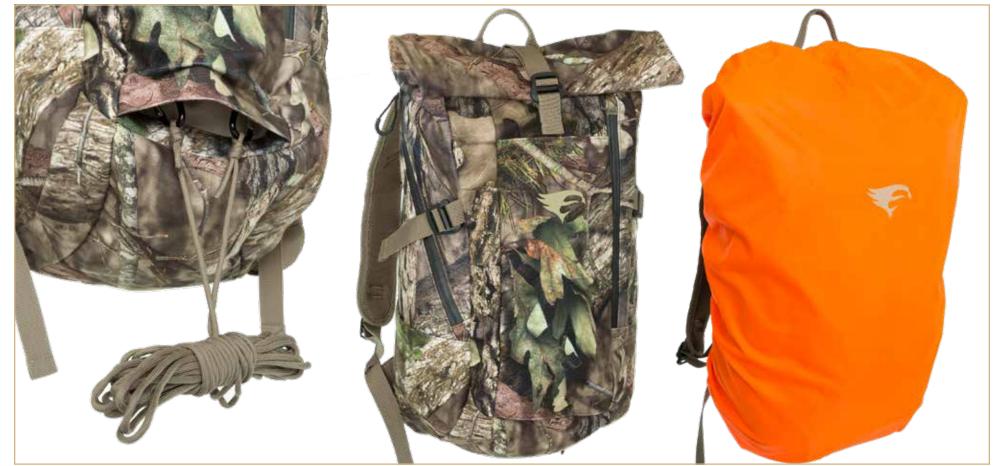

### SUPPRESSION SILENT PACK

Mossy Oak Break-up Country® Olive/Tan

#1601215 #1601238

TOTALITY SCENT BAG

Black

#1601198

MATHEWS V3 BOW CASE

Mathews Black #1601216

SUPPRESSION SILENT PACK #1601216

- Tri-layer Brushed Fabric Eliminates Noise
- Silent, Waterproof Zippers
- Integrated Bow Pull-up Rope
- Integrated Orange Rain Cover
- Roll-top, Top-load Main Compartment
- 1230-1500 Cubic Inches