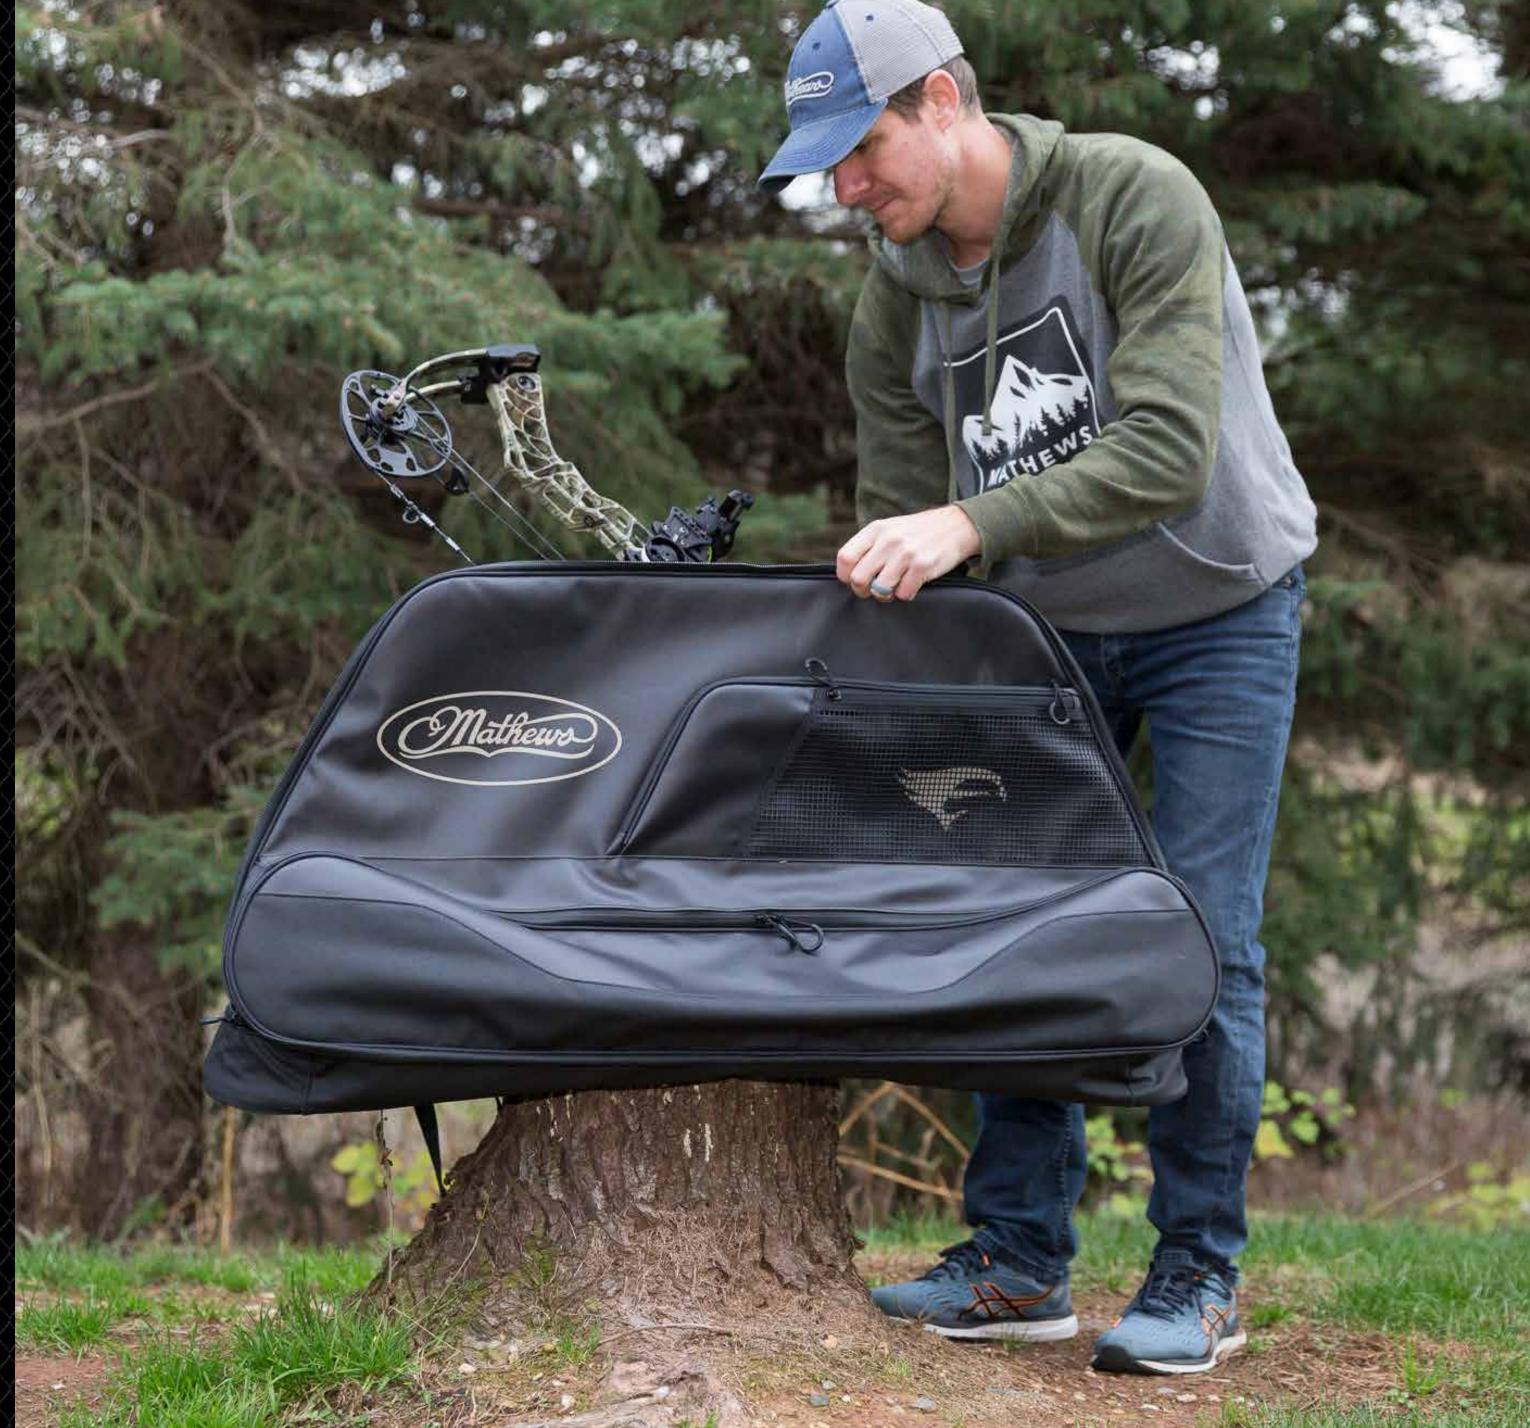

### SUPPRESSION SILENT PACK

Mossy Oak Break-up Country® Olive/Tan

#1601215 #1601238

TOTALITY SCENT BAG

Black

#1601198

MATHEWS V3 BOW CASE

Mathews Black #1601216

# MATHEWS® V3<sup>™</sup> BOW CASE #1601216

- Designed for Mathews' 2021
  Flagship Bow
- Waterproof, Anti-Slip Materials
  & Zippers
- Arrow Pocket, Sleeve Pocket & PP Mesh Slash Pocket
- Fully Padded Sides & Cam Triangles
- Cleans Easily, Wipe Down and Go