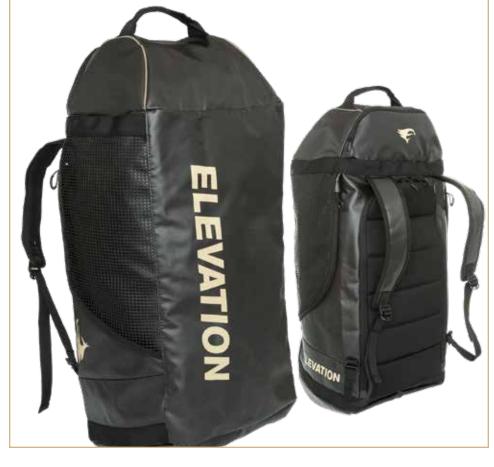

# 2021



## METTLE FIELD QUIVER

Black & Silver RH #1601108 Black & Silver LH #1601109



METTLE FIELD QUIVER PACKAGE

Black & Silver RH #1601104 Black & Silver LH #1601105



SIGHT MITT

Black RH #1601132



JETSTREAM XL

Black #1601222



# METTLE FIELD QUIVER #1601108-09

- •3-Stage Carbon Tube Arrow Divider
- Carbon Point Plate
- Removable Scorecard Sleeve & Holder
- 2 Zipper Pockets for Increased Storage
- Discarded Arrow Divider
- Hypalon Accessory Attachment Points
- •2.25" Belt Receiver









### SUPPRESSION SILENT PACK

Mossy Oak Break-up Country® Olive/Tan

#1601215 #1601238



TOTALITY SCENT BAG

Black

#1601198



MATHEWS V3 BOW CASE

Mathews Black #1601216



DUAL BINO HARNESS

#1601001 Olive



CHARTER TRAVEL DUFFEL

#1601221 Black



# MATHEWS® V3<sup>™</sup> BOW CASE #1601216

- Designed for Mathews' 2021
  Flagship Bow
- Waterproof, Anti-Slip Materials
  & Zippers
- Arrow Pocket, Sleeve Pocket & PP Mesh Slash Pocket
- Fully Padded Sides & Cam Triangles
- Cleans Easily, Wipe Down and Go





SUPPRESSION SILENT PACK #1601216

- Tri-layer Brushed Fabric Eliminates Noise
- Silent, Waterproof Zippers
- Integrated Bow Pull-up Rope
- Integrated Orange Rain Cover
- Roll-top, Top-load Main Compartment
- 1230-1500 Cubic Inches





- Designed for Binoculars and Rangefinders
- Multi-functional with Three
  Wearable Options
- Minimalistic, Lightweight Design