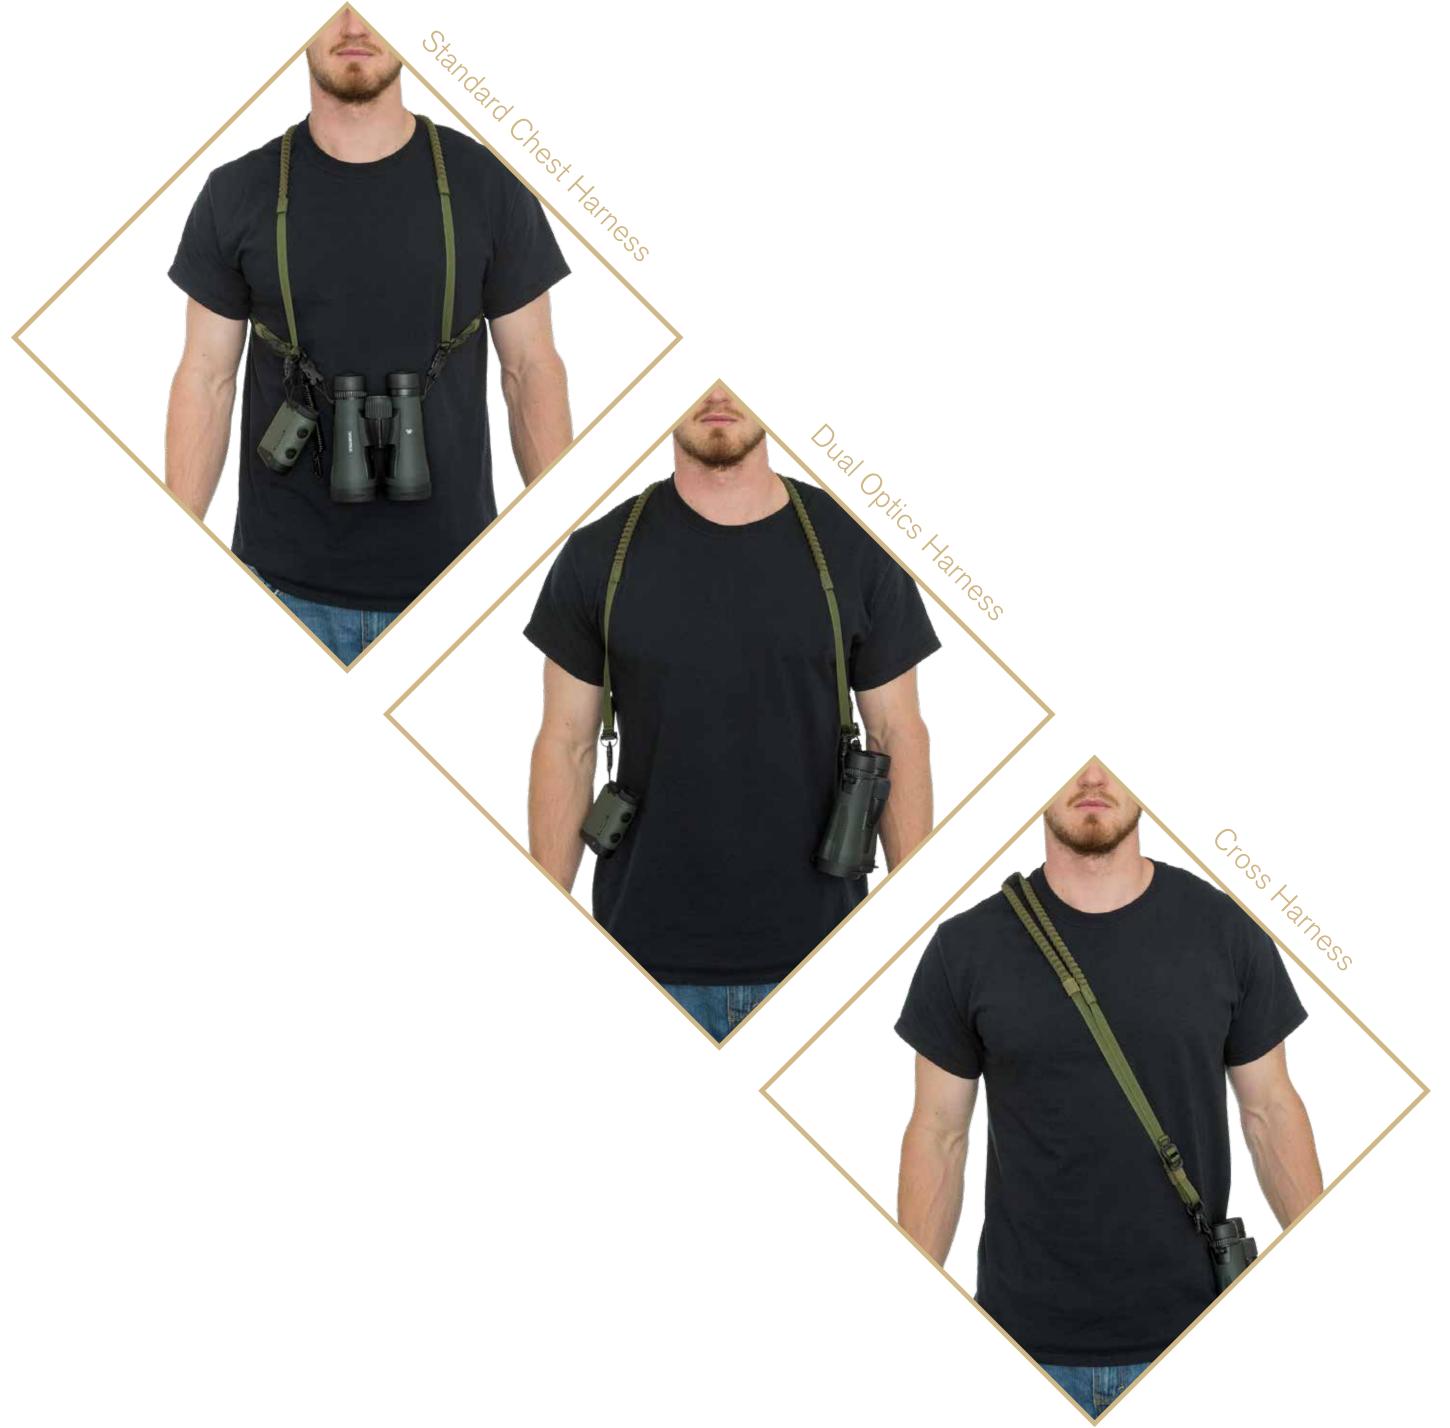

DUAL BINO HARNESS

#1601001 Olive

CHARTER TRAVEL DUFFEL

#1601221 Black

- Designed for Binoculars and Rangefinders
- Multi-functional with Three
  Wearable Options
- Minimalistic, Lightweight Design