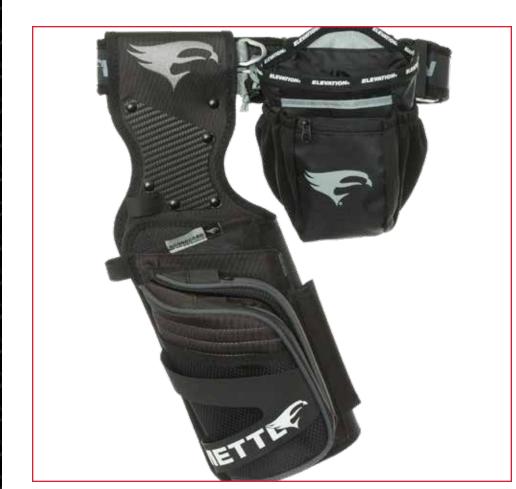

# METTLE FIELD QUIVER #1601108-09

- •3-Stage Carbon Tube Arrow Divider
- Carbon Point Plate
- Removable Scorecard Sleeve & Holder
- 2 Zipper Pockets for Increased Storage
- Discarded Arrow Divider
- Hypalon Accessory Attachment Points
- •2.25" Belt Receiver