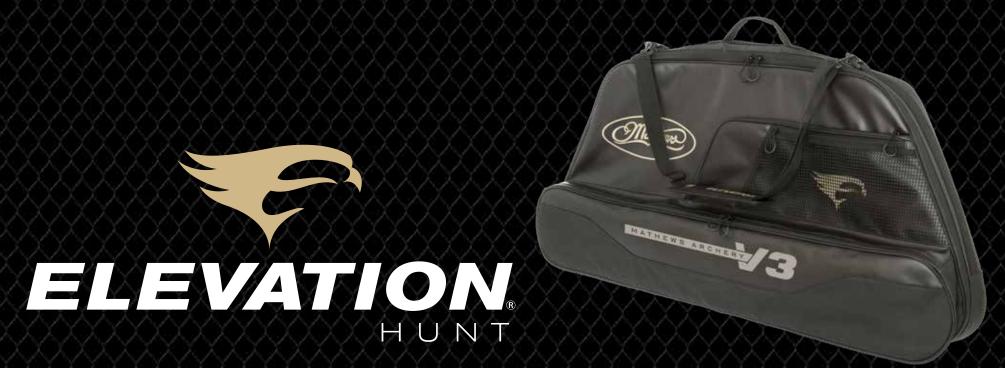

### SUPPRESSION SILENT PACK

Mossy Oak Break-up Country® Olive/Tan

#1601215 #1601238

TOTALITY SCENT BAG

Black

#1601198

MATHEWS V3 BOW CASE

Mathews Black #1601216

# MATHEWS® V3<sup>™</sup> BOW CASE #1601216

- Designed for Mathews' 2021
  Flagship Bow
- Waterproof, Anti-Slip Materials
  & Zippers
- Arrow Pocket, Sleeve Pocket & PP Mesh Slash Pocket
- Fully Padded Sides & Cam Triangles
- Cleans Easily, Wipe Down and Go